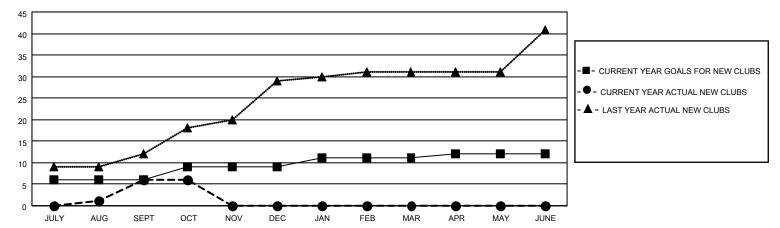

### GOALS AND ACTUAL NEW CLUBS CUMULATIVE

## District 315A1

| Clubs                 |               |           |               | Members               |                         |                         |                                                    |
|-----------------------|---------------|-----------|---------------|-----------------------|-------------------------|-------------------------|----------------------------------------------------|
| RESULTS FOR 2021-2022 |               |           |               | RESULTS FOR 2021-2022 |                         |                         |                                                    |
| QUARTER               | NEW CLUB GOAL | NEW CLUBS | DROPPED CLUBS | QUARTER MEM           | IBER GROWTH NET<br>GOAL | MEMBER GROWTH<br>ACTUAL | DROPPED<br>MEMBERS ACTUAL<br>(including transfers) |
| JULY/AUG/SEPT         | 6             | 6         | 5             | JULY/AUG/SEPT         | 10                      | 264                     | 182                                                |
| OCT/NOV/DEC           | 3             | 0         | 0             | OCT/NOV/DEC           | 10                      | 19                      | 13                                                 |
| JAN/FEB/MAR           | 2             | 0         | 0             | JAN/FEB/MAR           | 5                       | 0                       | 0                                                  |
| APR/MAY/JUNE          | 1             | 0         | 0             | APR/MAY/JUNE          | 5                       | 0                       | 0                                                  |