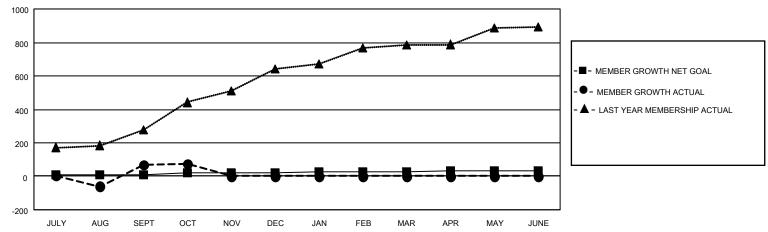

#### GOALS AND ACTUAL MEMBERS CUMULATIVE

| DROPPED CLUBS: 5 |     | 43 CLUBS OF 143 ADDED 1 OR<br>MORE NEW MEMBERS | GENDER DISTRIBUTION                   |                |  |
|------------------|-----|------------------------------------------------|---------------------------------------|----------------|--|
|                  |     | NORE NEW WEINBERS                              | MALE                                  | 2,676 (76.76%) |  |
|                  |     |                                                | FEMALE                                | 810 (23.24%)   |  |
| DROPPED MEMBERS  |     |                                                | NON BINARY                            | 0 (0.00%)      |  |
|                  | _   |                                                | PREFER NOT TO ANSWER                  | 0 (0.00%)      |  |
| DECEASED         | 3   |                                                |                                       |                |  |
| CLUB CANCELLED   | 90  | CLICK HERE FOR CUMULATIVE                      | TOTAL FAMILY UNIT MEMBERS             | 1,722          |  |
| OTHER            | 102 | MEMBERSHIP DATA                                |                                       |                |  |
| TOTAL            | 195 |                                                | FAMILY MEMBERS PAYING HALF DUES 1,067 |                |  |
|                  |     |                                                |                                       |                |  |

## District 315A1

| Clubs                 |               |           |               | Members               |                         |                         |                                                    |
|-----------------------|---------------|-----------|---------------|-----------------------|-------------------------|-------------------------|----------------------------------------------------|
| RESULTS FOR 2021-2022 |               |           |               | RESULTS FOR 2021-2022 |                         |                         |                                                    |
| QUARTER               | NEW CLUB GOAL | NEW CLUBS | DROPPED CLUBS | QUARTER MEM           | IBER GROWTH NET<br>GOAL | MEMBER GROWTH<br>ACTUAL | DROPPED<br>MEMBERS ACTUAL<br>(including transfers) |
| JULY/AUG/SEPT         | 6             | 6         | 5             | JULY/AUG/SEPT         | 10                      | 264                     | 182                                                |
| OCT/NOV/DEC           | 3             | 0         | 0             | OCT/NOV/DEC           | 10                      | 19                      | 13                                                 |
| JAN/FEB/MAR           | 2             | 0         | 0             | JAN/FEB/MAR           | 5                       | 0                       | 0                                                  |
| APR/MAY/JUNE          | 1             | 0         | 0             | APR/MAY/JUNE          | 5                       | 0                       | 0                                                  |